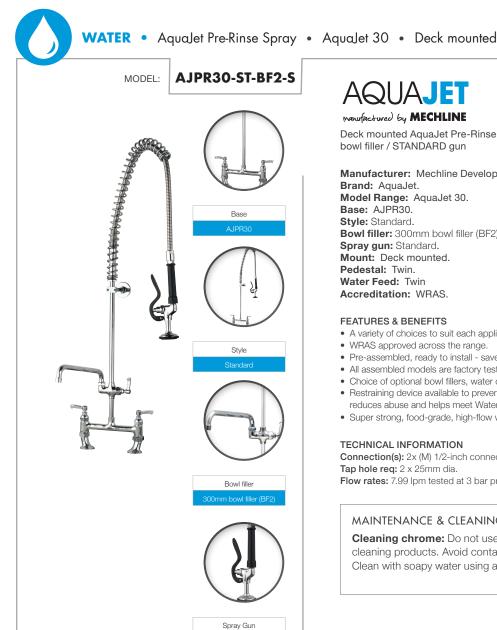

# manufactured by MECHLINE

Deck mounted AquaJet Pre-Rinse. AJPR30 base / STANDARD style / BF2 bowl filler / STANDARD gun

Manufacturer: Mechline Developments Limited.

Brand: AquaJet.

Model Range: AquaJet 30.

Base: AJPR30. Style: Standard.

Bowl filler: 300mm bowl filler (BF2).

Spray gun: Standard. Mount: Deck mounted. Pedestal: Twin. Water Feed: Twin Accreditation: WRAS.