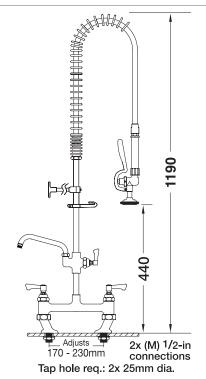

### TECHNICAL INFORMATION

Connection(s): 2x (M) 1/2-inch connections.

Tap hole req: 2 x 25mm dia.

Flow rates: 7.99 lpm tested at 3 bar pressure.

### MAINTENANCE & CLEANING

Cleaning chrome: Do not use abrasive, chlorine or acid-based cleaning products. Avoid contact with concentrated bleach. Clean with soapy water using a cloth or sponge.

Dimensions are in millimeters. If a CAD file is required please visit www.mechline.com.